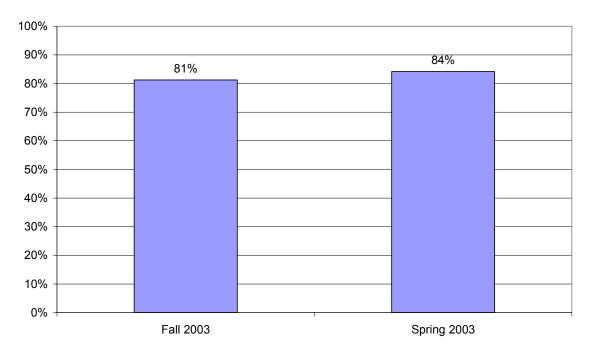

## Percent Reporting That The Customer Service Representative "Always" Or "Often" Provided The Information Needed