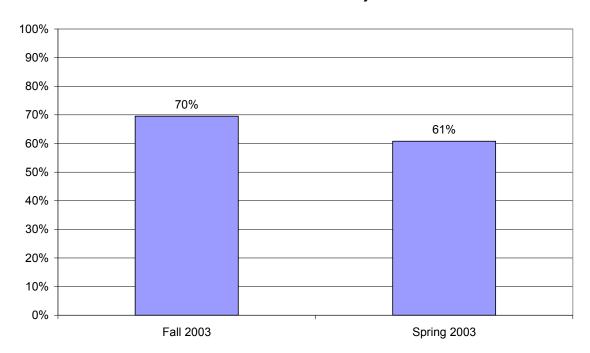

# Percent Reporting That Their Request For A New ID Card Was Processed "Quickly" Or "Very Quickly"