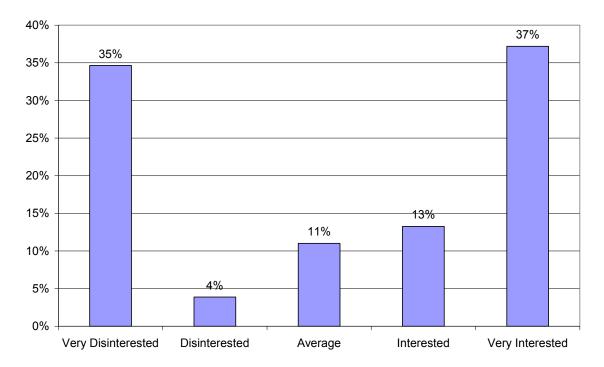

#### Level Of Interest In Using The GHP Website In The Future, Fall 2003

Percent Reporting They Had Tried To Use The GHP Website, Fall 2003