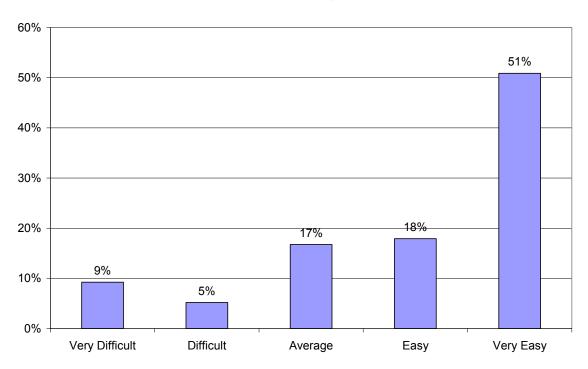

omer Service Representative "Always" Or "Often" Provided The Information Needed



### Percent Reporting That The Customer Service Representative Was "Always" Or "Often" Courteous



# Percent Reporting That Their Request For A New ID Card Was Processed "Quickly" Or "Very Quickly"



### Percent Reporting That It Was "Easy" Or "Very Easy" To Get Information About Doctors In Their Area



## Percent Reporting That The Overall Quality Of Customer Service They Received Was "Excellent" Or "Above Average"



#### Level Of Interest In Using The GHP Website In The Future, Fall 2003



Percent Reporting They Had Tried To Use The GHP Website, Fall 2003



#### Reported Reasons Why Members Did Not Use The GHP Website, Fall 2003



#### GHP Website's Reported Ease Of Use By Website Users, Fall 2003



## Percent Of GHP Website Users Reporting That Website Provided The Information Needed, Fall 2003



Percent Of GHP Website Users Reporting They Used It To Search For Doctors In Their Area



## Percent Reporting They "Always" Or "Often" Read Medicaid And PeachCare Informational And Reminder Brochures



# Percent Reporting That Informational And Reminder Brochures Are "Helpful" Or "Very Helpful"



## Percent Reporting That They Scheduled An Appointment Because Of Informational And Reminder Brochures