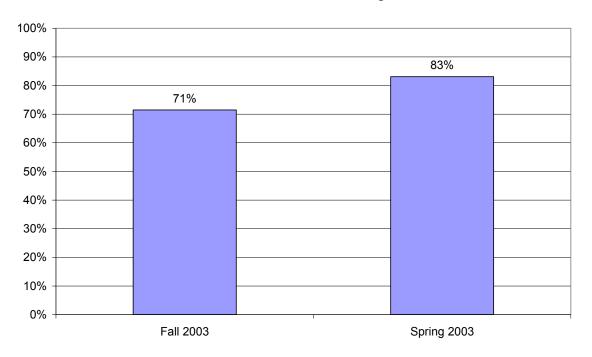

## Percent Reporting That The Customer Service Representative "Always" Or "Often" Provided The Information Needed