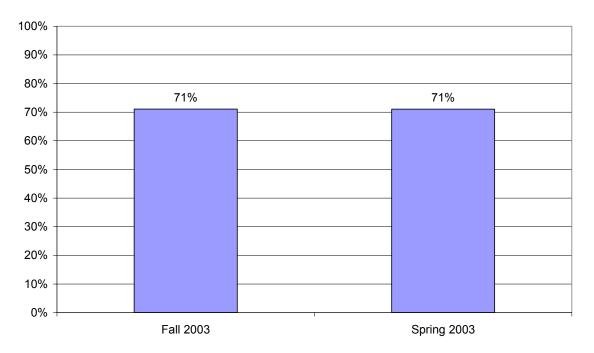

## Percent Reporting That The Automated Phone System "Always" Or "Often" Provider The Information Needed