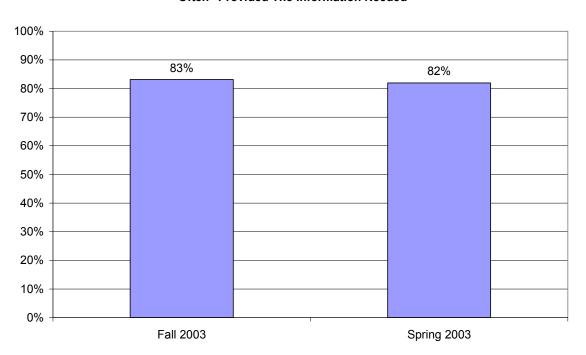

## Percent Reporting That The Automated Phone System "Always" Or "Often" Provider The Information Needed