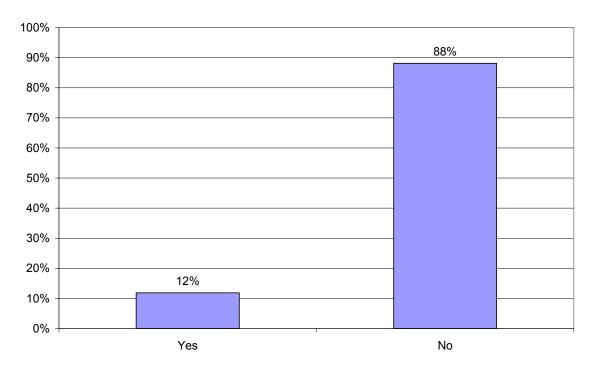

#### Level Of Interest In Using The GHP Website In The Future, Fall 2003

Percent Reporting They Had Tried To Use The GHP Website, Fall 2003