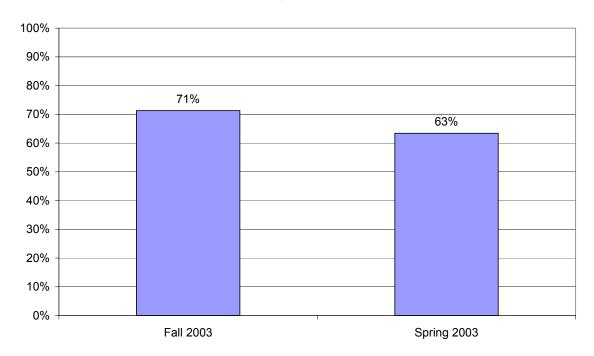

## Percent Reporting That The Automated Phone System Was "Easy" or "Very Easy" to Use