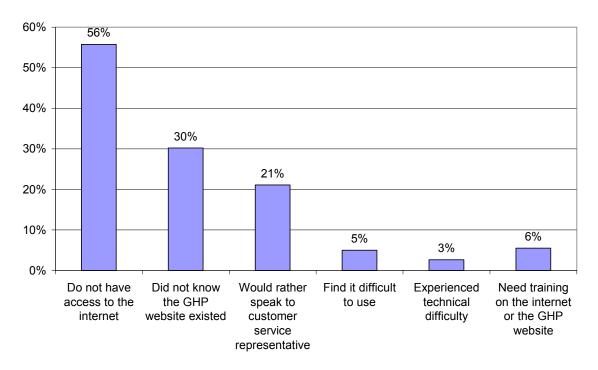

"Often" Came On The Line Quickly



## Percent Reporting That The Customer Service Representative "Always" Or "Often" Provided The Information Needed



### Percent Reporting That The Customer Service Representative Was "Always" Or "Often" Courteous



# Percent Reporting That Their Request For A New ID Card Was Processed "Quickly" Or "Very Quickly"



### Percent Reporting That It Was "Easy" Or "Very Easy" To Get Information About Doctors In Their Area



## Percent Reporting That The Overall Quality Of Customer Service They Received Was "Excellent" Or "Above Average"



#### Level Of Interest In Using The GHP Website In The Future, Fall 2003



Percent Reporting They Had Tried To Use The GHP Website, Fall 2003



#### Reported Reasons Why Members Did Not Use The GHP Website, Fall 2003



#### GHP Website's Reported Ease Of Use By Website Users, Fall 2003



## Percent Of GHP Website Users Reporting That Website Provided The Information Needed, Fall 2003



Percent Of GHP Website Users Reporting They Used It To Search For Doctors In Their Area



## Percent Reporting They "Always" Or "Often" Read Medicaid And PeachCare Informational And Reminder Brochures



# Percent Reporting That Informational And Reminder Brochures Are "Helpful" Or "Very Helpful"



## Percent Reporting That They Scheduled An Appointment Because Of Informational And Reminder Brochures