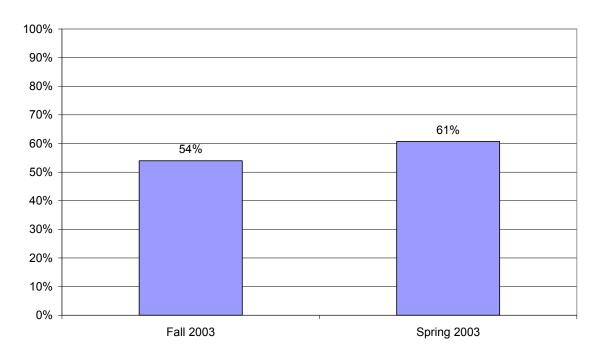

## Percent Reporting That The Automated Phone System Was "Easy" or "Very Easy" to Use