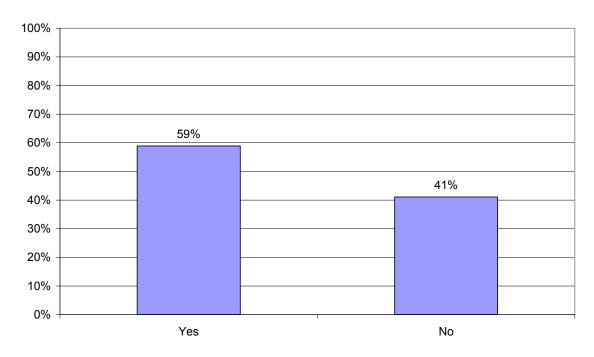

## Percent Reporting That The Automated Phone System "Always" Or "Often" Provider The Information Needed