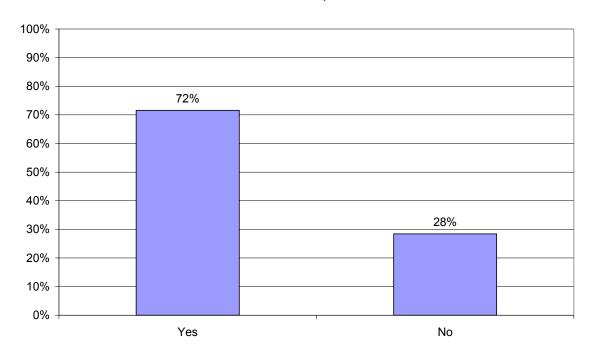

## Percent Reporting That The Automated Phone System Was "Easy" or "Very Easy" to Use