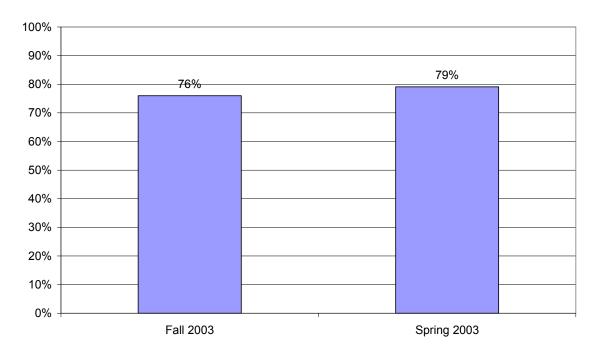

## Percent Reporting That A Customer Service Representative "Always" Or "Often" Came On The Line Quickly