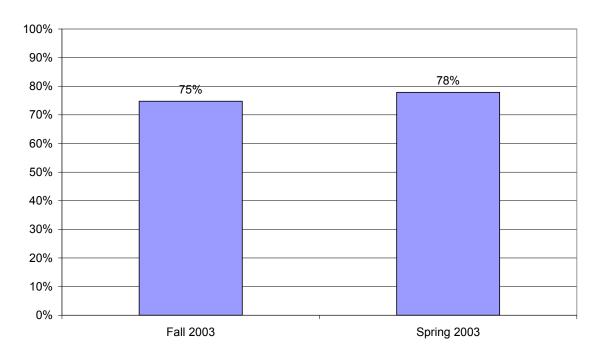

## Percent Reporting That A Customer Service Representative "Always" Or "Often" Came On The Line Quickly