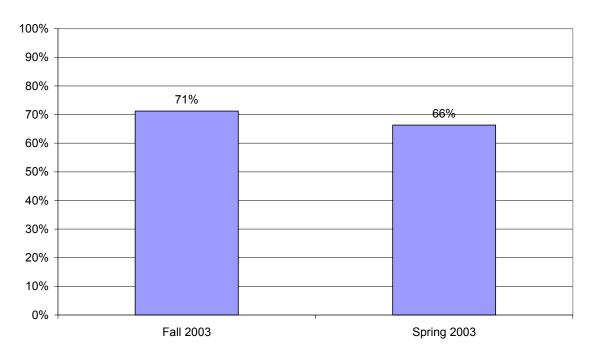

## Percent Reporting That A Customer Service Representative "Always" Or "Often" Came On The Line Quickly