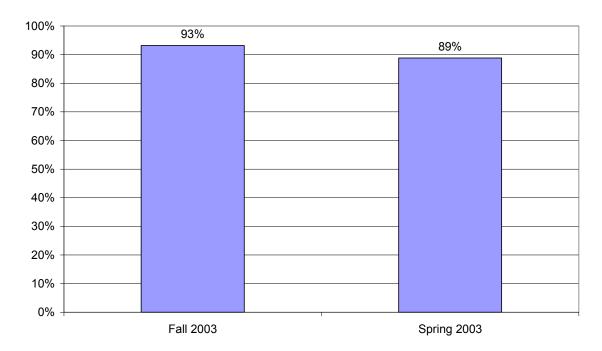

## Percent Reporting That The Automated Phone System Was "Easy" or "Very Easy" to Use