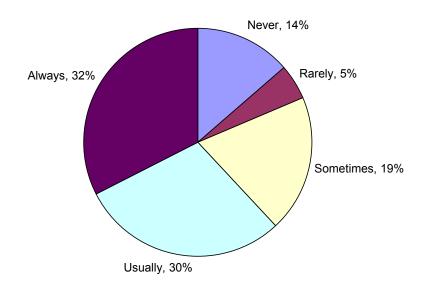

### Percent Of Providers Who Said Customer Service Usually Or Always Provided The Information Needed

Percent Of Providers Who Said It Was Usually Or Always Easy To Obtain A Prior Authorization