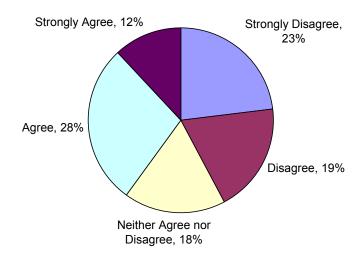

#### More Than Half Of Providers Agreed It Was Easy To Generate A Referral Request