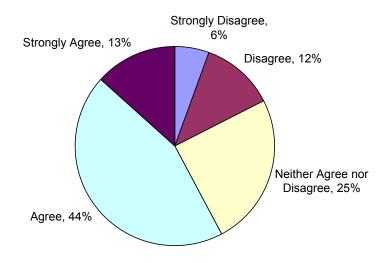

ovider For Referral Or Authorization Purposes



#### More Than Half Of Providers Agreed It Was Easy To Generate A Referral Request



#### Most Providers Agreed It Was Easy To Utilize The Message Center



#### Less Than Half Of Providers Agreed That Communications Sent To The GHP "Contact Us" Via The Web Portal Were Answered In A Timely Manner



### Almost Half Of Providers Were Satisfied Overall With The Business Functions Supported By The GHP Web Portal



#### Most Providers Agreed It Was Easy To Use The GHP Web Portal



#### Reasons Why Providers Did Not Use The GHP Web Portal



#### How Often Do Providers Use The GHP IVR System?



#### **GHP IVR Functions Providers Use**



#### Most Providers Agree They Are Satisfied With The Business Functions Supported By The GHP IVR System



#### Most Providers Agreed The GHP IVR System Was Easy To Use



#### Reasons Why Providers Did Not Use The GHP IVR System



### Percent Of Providers Who Said Customer Service Usually Or Always Answered Their Calls Quickly



### Percent Of Providers Who Said Customer Service Usually Or Always Provided The Information Needed



Percent Of Providers Who Said It Was Usually Or Always Easy To Obtain A Prior Authorization



# Percent Of Providers Who Said The Customer Service Representative Was Usually Or Always Courteous



### Percent Of Providers Who Said Their Complaint Was Usually Or Always Handled In A Timely Manner



## Percent Of Providers Who Said They Were Usually Or Always Satisfied With The Service They Received From The Customer Service Center



Percent Of Providers Who Agre