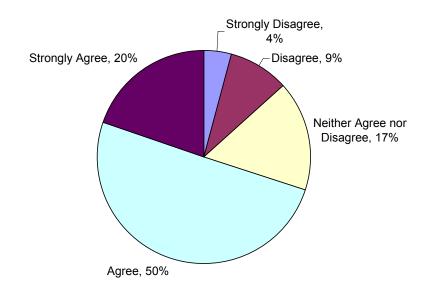

alf Of Providers Agreed It Was Easy To Generate A Referral Request



#### Most Providers Agreed It Was Easy To Utilize The Message Center



#### Less Than Half Of Providers Agreed That Communications Sent To The GHP "Contact Us" Via The Web Portal Were Answered In A Timely Manner



### Almost Half Of Providers Were Satisfied Overall With The Business Functions Supported By The GHP Web Portal



#### Most Providers Agreed It Was Easy To Use The GHP Web Portal



#### Reasons Why Providers Did Not Use The GHP Web Portal



#### How Often Do Providers Use The GHP IVR System?



#### **GHP IVR Functions Providers Use**



#### Most Providers Agree They Are Satisfied With The Business Functions Supported By The GHP IVR System



#### Most Providers Agreed The GHP IVR System Was Easy To Use



#### Reasons Why Providers Did Not Use The GHP IVR System



### Percent Of Providers Who Said Customer Service Usually Or Always Answered Their Calls Quickly



### Percent Of Providers Who Said Customer Service Usually Or Always Provided The Information Needed



Percent Of Providers Who Said It Was Usually Or Always Easy To Obtain A Prior Authorization



# Percent Of Providers Who Said The Customer Service Representative Was Usually Or Always Courteous



### Percent Of Providers Who Said Their Complaint Was Usually Or Always Handled In A Timely Manner



## Percent Of Providers Who Said They Were Usually Or Always Satisfied With The Service They Received From The Customer Service Center



Percent Of Providers Who Agreed Or Strongly Agreed They Knew Their Customer Service Representa