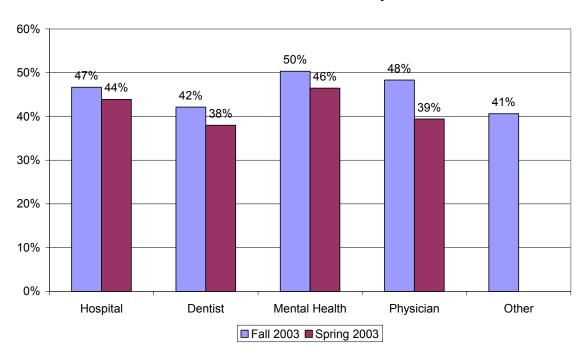

### Percent Of Providers Who Said Customer Service Usually Or Always Answered Their Calls Quickly