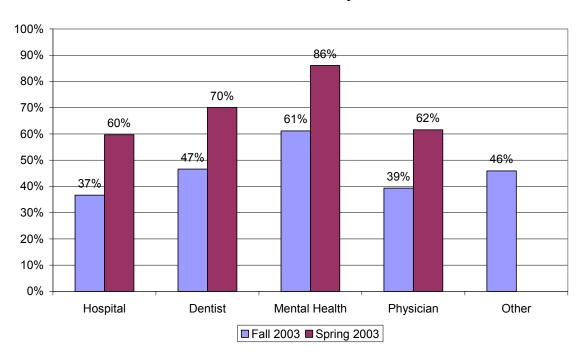

### Percent Of Providers Who Said Their Complaint Was Usually Or Always Handled In A Timely Manner