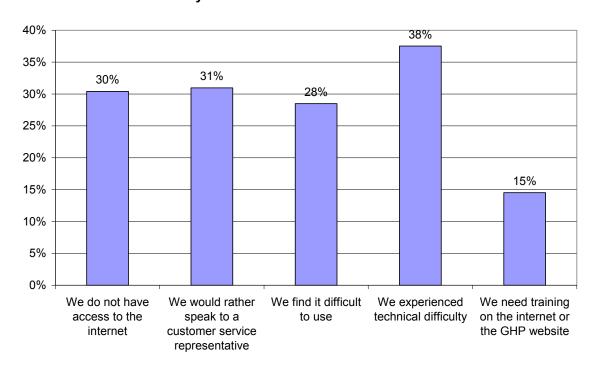

rtal?**



#### What Do Providers Use The Web Portal For?



### Half Of Providers Agreed It Was Easy To Submit Claims Via The GHP Web Portal



## More Than Half Of Providers Agreed It Was Easy To Find A Provider For Referral Or Authorization Purposes



#### More Than Half Of Providers Agreed It Was Easy To Generate A Referral Request



#### Most Providers Agreed It Was Easy To Utilize The Message Center



#### Less Than Half Of Providers Agreed That Communications Sent To The GHP "Contact Us" Via The Web Portal Were Answered In A Timely Manner



### Almost Half Of Providers Were Satisfied Overall With The Business Functions Supported By The GHP Web Portal



#### Most Providers Agreed It Was Easy To Use The GHP Web Portal



#### Reasons Why Providers Did Not Use The GHP Web Portal



#### How Often Do Providers Use The GHP IVR System?



#### **GHP IVR Functions Providers Use**



#### Most Providers Agree They Are Satisfied With The Business Functions Supported By The GHP IVR System



#### Most Providers Agreed The GHP IVR System Was Easy To Use



#### Reasons Why Providers Did Not Use The GHP IVR System



### Percent Of Providers Who Said Customer Service Usually Or Always Answered Their Calls Quickly



### Percent Of Providers Who Said Customer Service Usually Or Always Provided The Information Needed



Percent Of Providers Who Said It Was Usually Or Always Easy To Obtain A Prior Authorization



# Percent Of Providers Who Said The Customer Service Representative Was Usually Or Always Courteous



### Percent Of Providers Who Said Their Complaint Was Usually