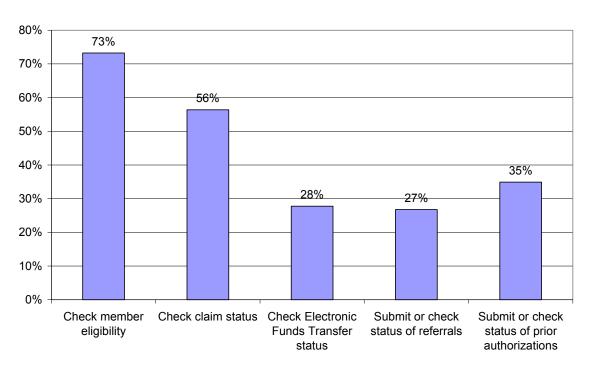

sy To Submit Claims Via The GHP Web Portal



## More Than Half Of Providers Agreed It Was Easy To Find A Provider For Referral Or Authorization Purposes



#### More Than Half Of Providers Agreed It Was Easy To Generate A Referral Request



#### Most Providers Agreed It Was Easy To Utilize The Message Center



#### Less Than Half Of Providers Agreed That Communications Sent To The GHP "Contact Us" Via The Web Portal Were Answered In A Timely Manner



### Almost Half Of Providers Were Satisfied Overall With The Business Functions Supported By The GHP Web Portal



#### Most Providers Agreed It Was Easy To Use The GHP Web Portal



#### Reasons Why Providers Did Not Use The GHP Web Portal



#### How Often Do Providers Use The GHP IVR System?



#### **GHP IVR Functions Providers Use**



#### Most Providers Agree They Are Satisfied With The Business Functions Supported By The GHP IVR System



#### Most Providers Agreed The GHP IVR System Was Easy To Use



#### Reasons Why Providers Did Not Use The GHP IVR System



### Percent Of Providers Who Said Customer Service Usually Or Always Answered Their Calls Quickly



### Percent Of Providers Who Said Customer Service Usually Or Always Provided The Information Needed



Percent Of Providers Who Said It Was Usually Or Always Easy To Obtain A Prior Authorization



# Percent Of Providers Who Said The Customer Service Representative Was Usually Or Always Courteous



### Percent Of Providers Who Said Their Complaint Was Usually Or Always Handled In A Timely Manner



## Percent Of Providers Who Said They Were Usually Or Alway