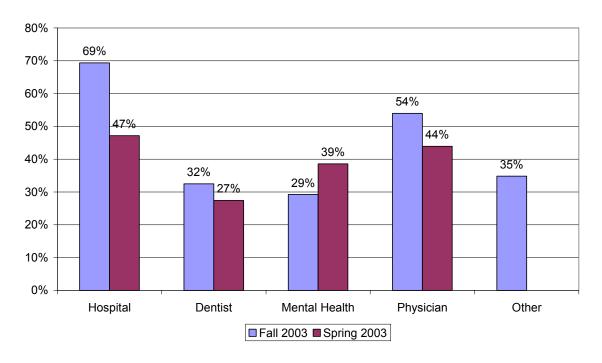

### Percent Of Providers Who Said Customer Service Usually Or Always Provided The Information Needed

Percent Of Providers Who Said It Was Usually Or Always Easy To Obtain A Prior Authorization