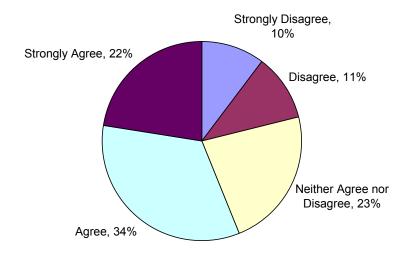

### Half Of Providers Agreed It Was Easy To Submit Claims Via The GHP Web Portal