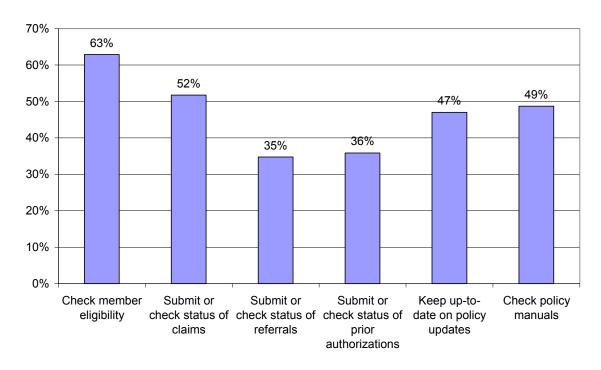

dicaid Provider Satisfaction Results Charts Fall 2003

Georgia Health Policy Center

Follow this and additional works at: https://scholarworks.gsu.edu/ghpc\_reports

#### **Recommended Citation**

Georgia Health Policy Center, "Medicaid Provider Satisfaction Results Charts Fall 2003" (2003). *GHPC Reports*. 16.

https://scholarworks.gsu.edu/ghpc\_reports/16

This Article is brought to you for free and open access by the Georgia Health Policy Center at ScholarWorks @ Georgia State University. It has been accepted for inclusion in GHPC Reports by an authorized administrator of ScholarWorks @ Georgia State University. For more information, please contact scholarworks@gsu.edu.















#### **How Often Do Providers Use The Web Portal?**



#### What Do Providers Use The Web Portal For?



### Half Of Providers Agreed It Was Easy To Submit Claims Via The GHP Web Portal



## More Than Half Of Providers Agreed It Was Easy To Find A Provider For Referral Or Authorization Purposes



#### More Than Half Of Providers Agreed It Was Easy To Generate A Referral Request



#### Most Providers Agreed It Was Easy To Utilize The Message Center



#### Less Than Half Of Providers Agreed That Communications Sent To The GHP "Contact Us" Via The Web Portal Were Answered In A Timely Manner



### Almost Half Of Providers Were Satisfied Overall With The Business Functions Supported By The GHP Web Portal



#### Most Providers Agreed It Was Easy To Use The GHP Web Portal



#### Reasons Why Providers Did Not Use The GHP Web Portal



#### How Often Do Providers Use The GHP IVR System?



##