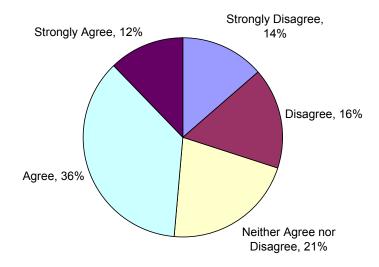

niversity. For more information, please contact scholarworks@gsu.edu.















#### **How Often Do Providers Use The Web Portal?**



#### What Do Providers Use The Web Portal For?



### Half Of Providers Agreed It Was Easy To Submit Claims Via The GHP Web Portal



## More Than Half Of Providers Agreed It Was Easy To Find A Provider For Referral Or Authorization Purposes



#### More Than Half Of Providers Agreed It Was Easy To Generate A Referral Request



#### Most Providers Agreed It Was Easy To Utilize The Message Center



#### Less Than Half Of Providers Agreed That Communications Sent To The GHP "Contact Us" Via The Web Portal Were Answered In A Timely Manner



### Almost Half Of Providers Were Satisfied Overall With The Business Functions Supported By The GHP Web Portal



#### Most Providers Agreed It Was Easy To Use The GHP Web Portal



#### Reasons Why Providers Did Not Use The GHP Web Portal



#### How Often Do Providers Use The GHP IVR System?



#### **GHP IVR Functions Providers Use**



#### Most Providers Agree They Are Satisfied With The Business Functions Supported By The GHP IVR System



#### Most Providers Agreed The GHP IVR System Was Easy To Use



#### Reasons Why Providers Did Not Use The GHP IVR System



### Percent Of Providers Who Said Customer Service Usually Or Always Answered Their Calls Quickly



### Percent Of Providers Who Said Customer Service Usually Or Always Provided The Information Needed



Percent Of Providers Who Said It Was Usually Or Always Easy To Obtain A Prior Authorization



# Percent Of Providers Who Said The