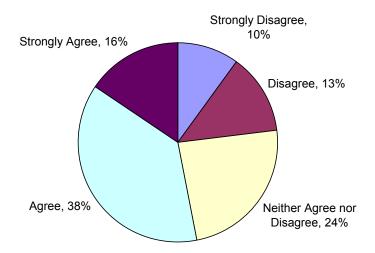

## More Than Half Of Providers Agreed It Was Easy To Find A Provider For Referral Or Authorization Purposes