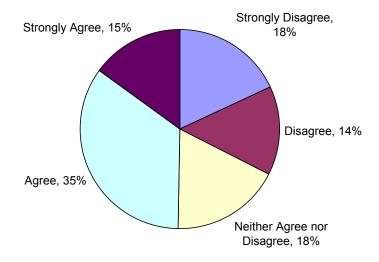

### Half Of Providers Agreed It Was Easy To Submit Claims Via The GHP Web Portal