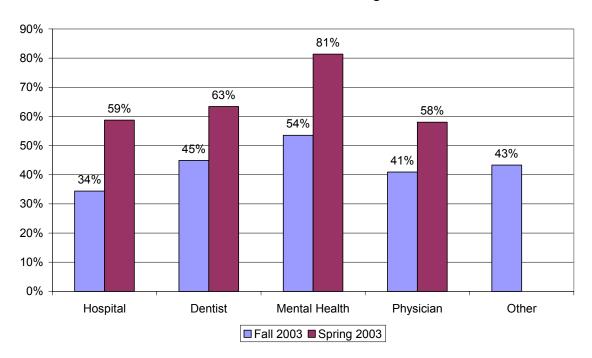

### Percent Of Providers Who Said Their Complaint Was Usually Or Always Handled In A Timely Manner