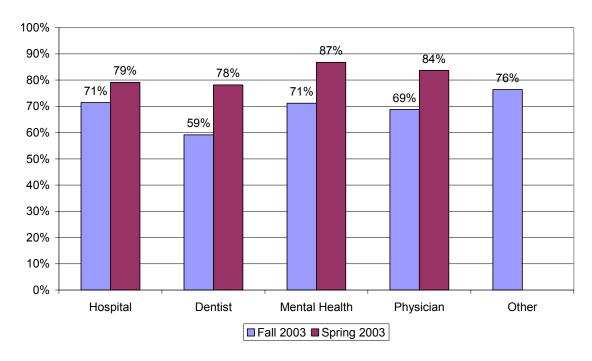

# Percent Of Providers Who Said The Customer Service Representative Was Usually Or Always Courteous