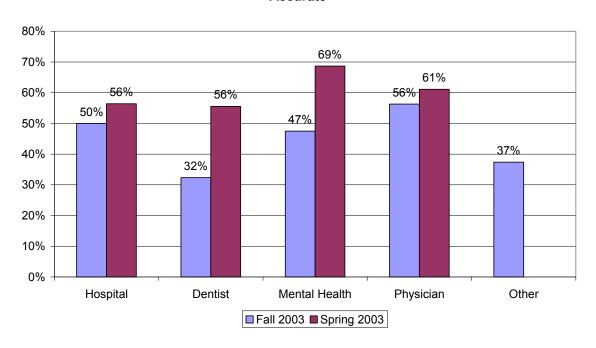

### Percent Of Providers Who Said Customer Service Usually Or Always Answered Their Calls Quickly