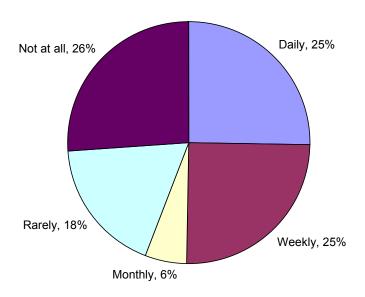

r?



### Half Of Providers Agreed It Was Easy To Submit Claims Via The GHP Web Portal



## More Than Half Of Providers Agreed It Was Easy To Find A Provider For Referral Or Authorization Purposes



#### More Than Half Of Providers Agreed It Was Easy To Generate A Referral Request



#### Most Providers Agreed It Was Easy To Utilize The Message Center



#### Less Than Half Of Providers Agreed That Communications Sent To The GHP "Contact Us" Via The Web Portal Were Answered In A Timely Manner



### Almost Half Of Providers Were Satisfied Overall With The Business Functions Supported By The GHP Web Portal



#### Most Providers Agreed It Was Easy To Use The GHP Web Portal



#### Reasons Why Providers Did Not Use The GHP Web Portal



#### How Often Do Providers Use The GHP IVR System?



#### **GHP IVR Functions Providers Use**



#### Most Providers Agree They Are Satisfied With The Business Functions Supported By The GHP IVR System



#### Most Providers Agreed The GHP IVR System Was Easy To Use



#### Reasons Why Providers Did Not Use The GHP IVR System



### Percent Of Providers Who Said Customer Service Usually Or Always Answered Their Calls Quickly



### Percent Of Providers Who Said Customer Service Usually Or Always Provided The Information Needed



Percent Of Providers Who Said It Was Usually Or Always Easy To Obtain A Prior Authorization



# Percent Of Providers Who Said The Customer Service Representative Was Usually Or Always Courteous



### Percent Of Providers Who Said Their Complaint Was Usually Or Always Handled In A Timely Manner



## Percent Of P