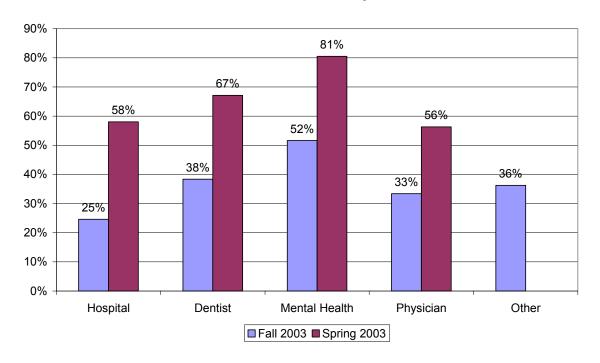

### Percent Of Providers Who Said Customer Service Usually Or Always Answered Their Calls Quickly