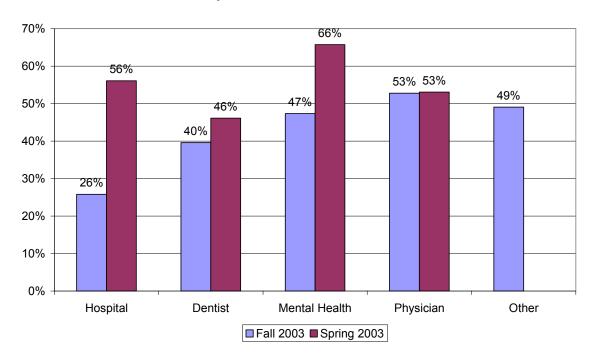

### Percent Of Providers Who Said Customer Service Usually Or Always Answered Their Calls Quickly