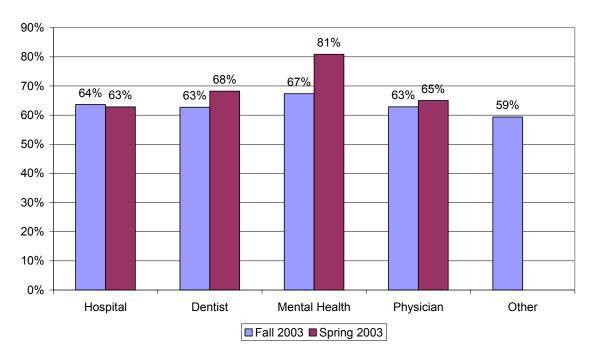

# Percent Of Providers Who Said The Customer Service Representative Was Usually Or Always Courteous