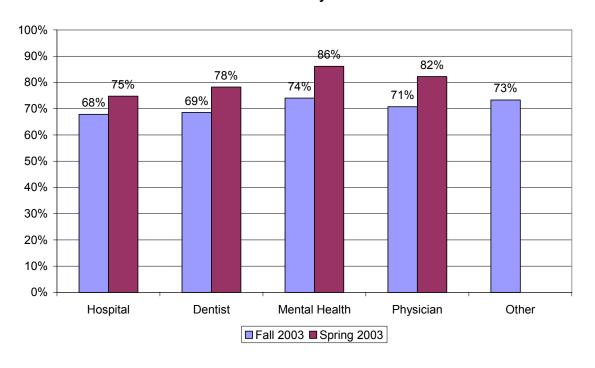

### Percent Of Providers Who Said Customer Service Usually Or Always Provided The Information Needed

Percent Of Providers Who Said It Was Usually Or Always Easy To Obtain A Prior Authorization