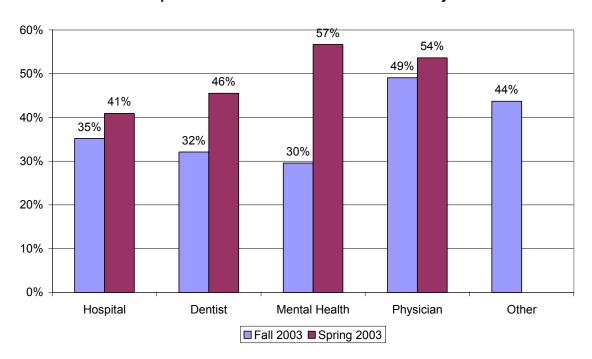

### Percent Of Providers Who Said Their Complaint Was Usually Or Always Handled In A Timely Manner