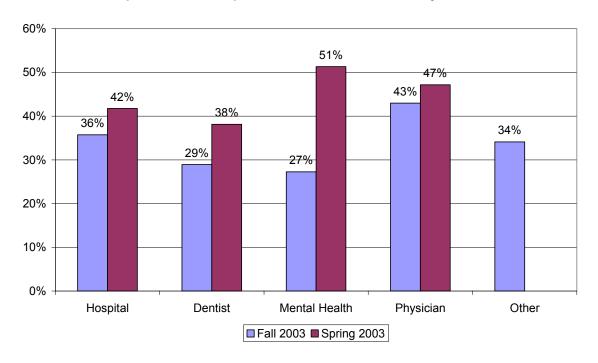

# Percent Of Providers Who Said The Customer Service Representative Was Usually Or Always Courteous