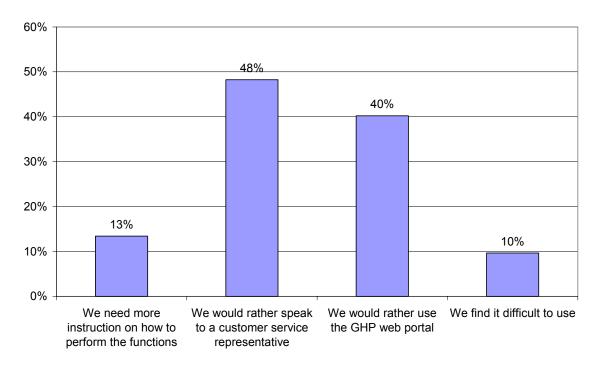

quest



#### Most Providers Agreed It Was Easy To Utilize The Message Center



#### Less Than Half Of Providers Agreed That Communications Sent To The GHP "Contact Us" Via The Web Portal Were Answered In A Timely Manner



### Almost Half Of Providers Were Satisfied Overall With The Business Functions Supported By The GHP Web Portal



#### Most Providers Agreed It Was Easy To Use The GHP Web Portal



#### Reasons Why Providers Did Not Use The GHP Web Portal



#### How Often Do Providers Use The GHP IVR System?



#### **GHP IVR Functions Providers Use**



#### Most Providers Agree They Are Satisfied With The Business Functions Supported By The GHP IVR System



#### Most Providers Agreed The GHP IVR System Was Easy To Use



#### Reasons Why Providers Did Not Use The GHP IVR System



### Percent Of Providers Who Said Customer Service Usually Or Always Answered Their Calls Quickly



### Percent Of Providers Who Said Customer Service Usually Or Always Provided The Information Needed



Percent Of Providers Who Said It Was Usually Or Always Easy To Obtain A Prior Authorization



# Percent Of Providers Who Said The Customer Service Representative Was Usually Or Always Courteous



### Percent Of Providers Who Said Their Complaint Was Usually Or Always Handled In A Timely Manner



## Percent Of Providers Who Said They Were Usually Or Always Satisfied With The Service They Received From The Customer Service Center



Percent Of Providers Who Agreed Or Strongly Agreed They Knew Their Customer Service Representative



## Percent Of Providers Who Agreed Or Strongly Agreed