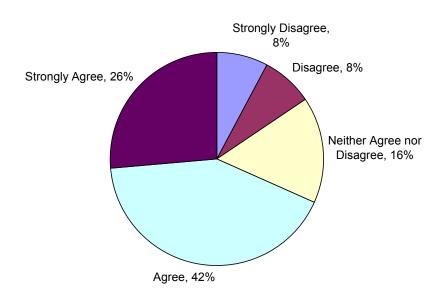

## More Than Half Of Providers Agreed It Was Easy To Find A Provider For Referral Or Authorization Purposes