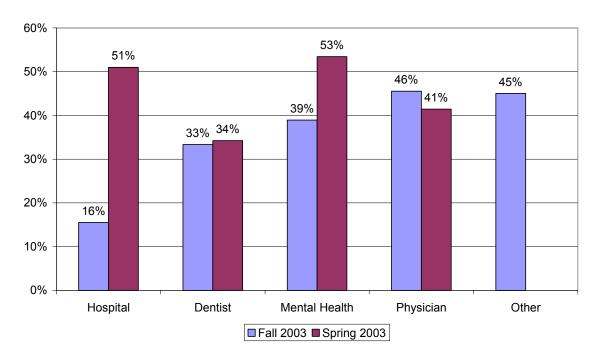

### Percent Of Providers Who Said Their Complaint Was Usually Or Always Handled In A Timely Manner