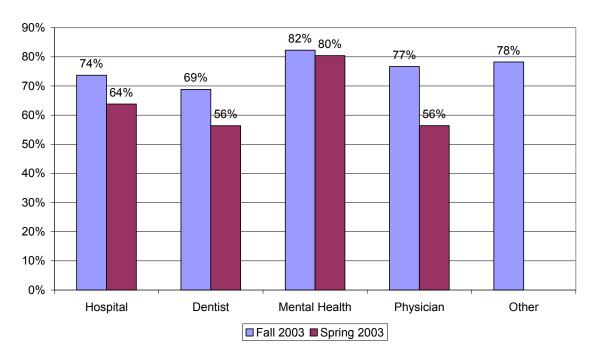

# Percent Of Providers Who Said The Customer Service Representative Was Usually Or Always Courteous