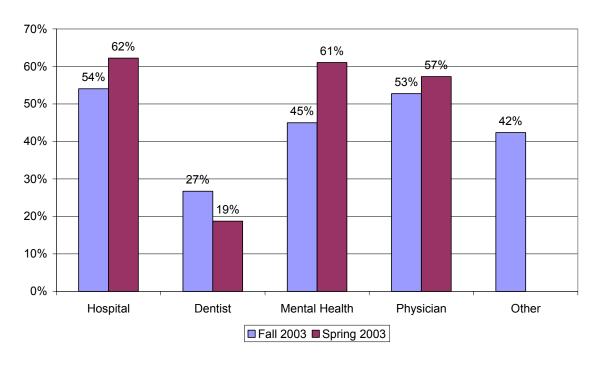

### Percent Of Providers Who Said Customer Service Usually Or Always Provided The Information Needed

Percent Of Providers Who Said It Was Usually Or Always Easy To Obtain A Prior Authorization