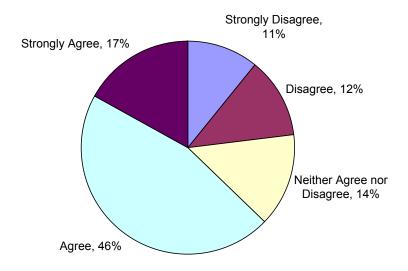

.















#### **How Often Do Providers Use The Web Portal?**



#### What Do Providers Use The Web Portal For?



### Half Of Providers Agreed It Was Easy To Submit Claims Via The GHP Web Portal



## More Than Half Of Providers Agreed It Was Easy To Find A Provider For Referral Or Authorization Purposes



#### More Than Half Of Providers Agreed It Was Easy To Generate A Referral Request



#### Most Providers Agreed It Was Easy To Utilize The Message Center



#### Less Than Half Of Providers Agreed That Communications Sent To The GHP "Contact Us" Via The Web Portal Were Answered In A Timely Manner



### Almost Half Of Providers Were Satisfied Overall With The Business Functions Supported By The GHP Web Portal



#### Most Providers Agreed It Was Easy To Use The GHP Web Portal



#### Reasons Why Providers Did Not Use The GHP Web Portal



#### How Often Do Providers Use The GHP IVR System?



#### **GHP IVR Functions Providers Use**



#### Most Providers Agree They Are Satisfied With The Business Functions Supported By The GHP IVR System



#### Most Providers Agreed The GHP IVR System Was Easy To Use



#### Reasons Why Providers Did Not Use The GHP IVR System



### Percent Of Providers Who Said Customer Service Usually Or Always Answered Their Calls Quickly



### Percent Of Providers Who Said Customer Service Usually Or Always Provided The Information Needed



Percent Of Providers Who Said It Was Usually Or Always Easy To Obtain A Prior Authorization



# Percent Of Providers Who Said The Customer Service Representative Was Usually Or Always Courteous



#