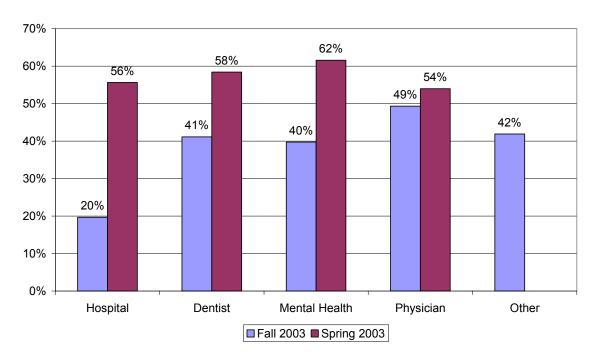

### Percent Of Providers Who Said Customer Service Usually Or Always Answered Their Calls Quickly