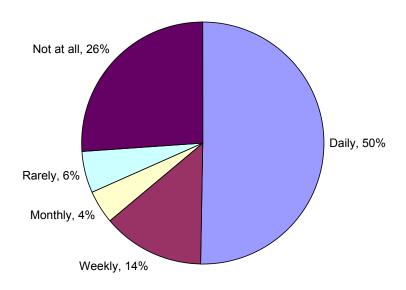

Georgia Health Policy Center

9-30-2003

### Medicaid Provider Satisfaction Results Charts Fall 2003

Georgia Health Policy Center

Follow this and additional works at: https://scholarworks.gsu.edu/ghpc\_reports

#### **Recommended Citation**

Georgia Health Policy Center, "Medicaid Provider Satisfaction Results Charts Fall 2003" (2003). *GHPC Reports*. 16.

https://scholarworks.gsu.edu/ghpc\_reports/16

This Article is brought to you for free and open access by the Georgia Health Policy Center at ScholarWorks @ Georgia State University. It has been accepted for inclusion in GHPC Reports by an authorized administrator of ScholarWorks @ Georgia State University. For more information, please contact scholarworks@gsu.edu.















#### **How Often Do Providers Use The Web Portal?**



#### What Do Providers Use The Web Portal For?



### Half Of Providers Agreed It Was Easy To Submit Claims Via The GHP Web Portal



## More Than Half Of Providers Agreed It Was Easy To Find A Provider For Referral Or Authorization Purposes



#### More Than Half Of Providers Agreed It Was Easy To Generate A Referral Request



#### Most Providers Agreed It Was Easy To Utilize The Message Center



#### Less Than Half Of Providers Agreed That Communications Sent To The GHP "Contact Us" Via The Web Portal Were Answered In A Timely Manner



### Almost Half Of Providers Were Satisfied Overall With The Business Functions Supported By The GHP Web Portal



#### Most Providers Agreed It Was Easy To Use The GHP Web Portal



#### Reasons Why Providers Did Not Use The GHP Web Portal



#### Ho