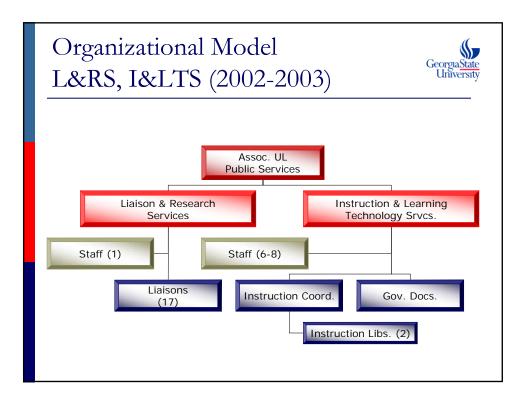

## Leveraging the Library Liaison Organizational Model to Provide and Manage an Effective Instruction Program

Tammy S. Sugarman Georgia State University, tsugarman@gsu.edu

Mary Lyn Thaxton Georgia State University, lthaxton@gsu.edu