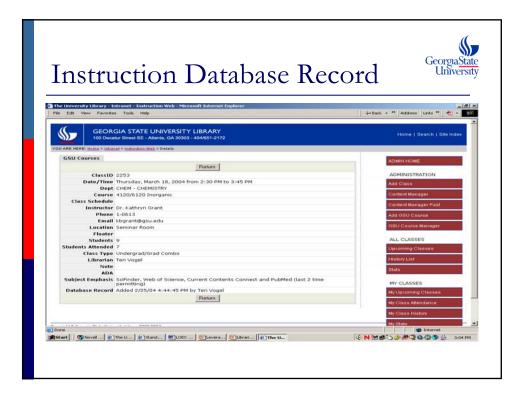

|                                                                  |                       | ~                   |                    | Georg                            |
|------------------------------------------------------------------|-----------------------|---------------------|--------------------|----------------------------------|
| structic                                                         | n                     | S+                  | nte li             | brarian Georg                    |
| Suucue                                                           | 11                    | OL                  | als - LI           | Dialiali                         |
|                                                                  |                       |                     |                    |                                  |
| he University Library - Intranet - Instr                         | uction Web -          | Microsoft I         | aternet Explorer   | -161                             |
| le Edit View Pavorites Tools Help                                | ,                     |                     |                    | 🖓 Back = 🥨 Address Links 🕨 👘 = 📑 |
| Class Listing Options                                            |                       |                     |                    | ADMIN HOME                       |
| Classes by Librarian                                             |                       |                     |                    | ADMIN'S COME                     |
| Vogel, Teri Gol                                                  |                       |                     |                    | ADMINISTRATION                   |
| Classes by Page 01   02   03                                     |                       |                     |                    | Add Class                        |
|                                                                  |                       |                     |                    | Content Manager                  |
| Previous Classes                                                 |                       |                     |                    | Content Manager Past             |
| Showing 1 to 20 of 49 classes.<<br>1. 3/18/2004 (Thu.)           | < Previou:<br>Details | s 20   Ne<br>Update | xt 20 >><br>Delete | Add OSU Course                   |
| 5:00 PM - 6:00 PM                                                |                       |                     |                    |                                  |
| <ol> <li>3/10/2004 (Thu.)</li> <li>2:30 PM - 3:45 PM</li> </ol>  | Details               | Update              | Delete             | OSU Course Manager               |
| <ol> <li>3/18/2004 (Thu.)</li> <li>12:00 PM - 1:00 PM</li> </ol> | Details               | Update              | Delete             | ALL CLASSES                      |
| 4. 3/18/2004 (Thu.)<br>10:00 AM - 11:00 AM                       | Details               | Update              | Delete             | Upcoming Classes                 |
| 5. 2/24/2004 (Tue.)<br>1:30 PM - 2:30 PM                         | Details               | Update              | Delete             | History List                     |
| <ol> <li>2/20/2004 (Fri.)<br/>11:00 AM - 12:30 PM</li> </ol>     | Details               | Update              | Delete             | Stats                            |
| 7. 2/5/2004 (Thu.)<br>10:00 AM - 11:40 PM                        | Details               | Update              | Delete             | MY CLASSES                       |
| 8. 2/3/2004 (Tue.)<br>10:00 AM - 11:40 AM                        | Details               | Update              | Delete             | My Upcoming Classes              |
| 9. 1/26/2004 (Mon.)<br>7:15 PM - 9:00 PM                         | Details               | Update              | Delete             | My Class Attendance              |
| 10. 11/20/2003 (Thu.)<br>1:00 PM - 3:00 PM                       | Details               | Update              | Delete             | My Class History                 |
| 11. 11/11/2003 (Tue.)<br>1:00 PM - 2:40 PM                       | Details               | Update              | Delete             | My Stats                         |
| 12. 10/14/2003 (Tue.)<br>2:15 PM - 4:15 PM                       | Details               | Update              | Delete             |                                  |
| 13. 10/9/2003 (Thu.)<br>12:00 PM - 1:00 PM                       | Details               | Update              | Delete             |                                  |
| 14. 10/8/2003 (Wed.)                                             | Details               | Update              | Delete             |                                  |
|                                                                  |                       |                     |                    | Internet                         |