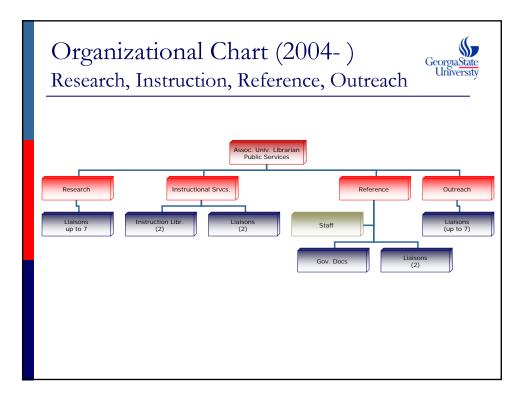

## Leveraging the Library Liaison Organizational Model to Provide and Manage an Effective Instruction Program

Tammy S. Sugarman Georgia State University, tsugarman@gsu.edu

Mary Lyn Thaxton Georgia State University, lthaxton@gsu.edu