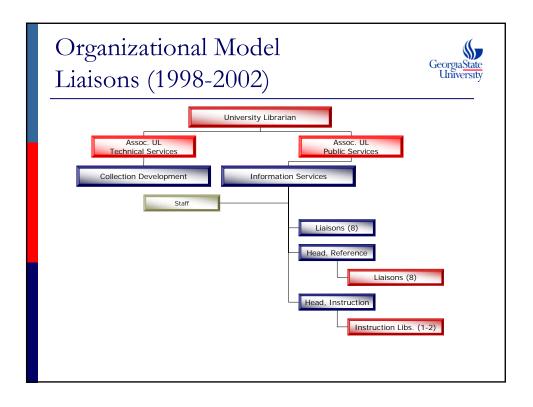

## Leveraging the Library Liaison Organizational Model to Provide and Manage an Effective Instruction Program

Tammy S. Sugarman Georgia State University, tsugarman@gsu.edu

Mary Lyn Thaxton Georgia State University, lthaxton@gsu.edu