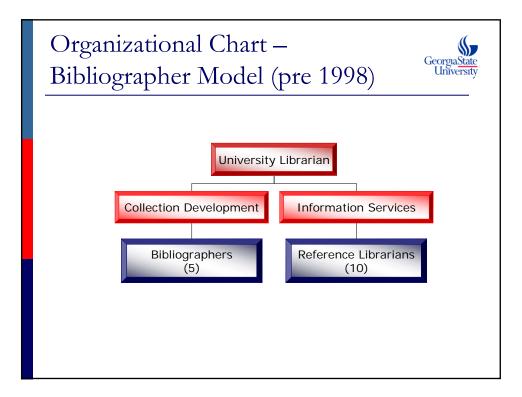

edu

Follow this and additional works at: https://scholarworks.gsu.edu/univ\_lib\_facpres

Part of the Library and Information Science Commons

#### **Recommended Citation**

Sugarman, Tammy S. and Thaxton, Mary Lyn, "Leveraging the Library Liaison Organizational Model to Provide and Manage an Effective Instruction Program" (2004). *University Library Faculty Presentations*. 20.

https://scholarworks.gsu.edu/univ\_lib\_facpres/20

This Presentation is brought to you for free and open access by the Georgia State University Library at ScholarWorks @ Georgia State University. It has been accepted for inclusion in University Library Faculty Presentations by an authorized administrator of ScholarWorks @ Georgia State University. For more information, please contact scholarworks@gsu.edu.



















| Instruction Requ                                                                                                                                                                                                                                                                                                                                                                  | est fron                                          | n Faculty Georgia | Sta<br>Sta |
|----------------------------------------------------------------------------------------------------------------------------------------------------------------------------------------------------------------------------------------------------------------------------------------------------------------------------------------