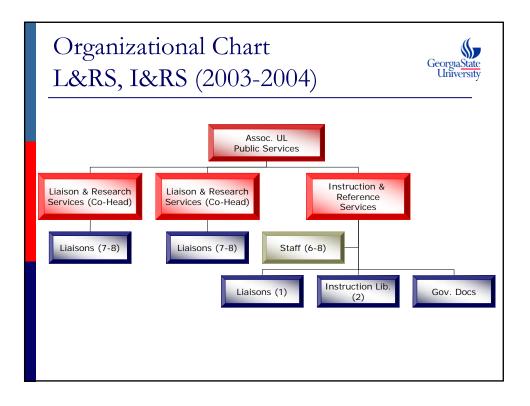

## Leveraging the Library Liaison Organizational Model to Provide and Manage an Effective Instruction Program

Tammy S. Sugarman Georgia State University, tsugarman@gsu.edu

Mary Lyn Thaxton Georgia State University, lthaxton@gsu.edu